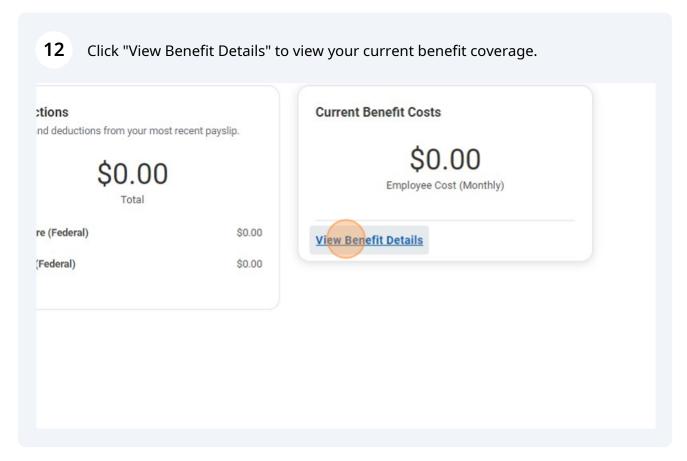

## Accessing Benefits and Pay Information on Scribe Workday

2 Click "MENU"

Implementation - tyrne5
On behalf of Pearl Krabs (040002)

Q s

Let's Get Started

Timely Suggestions

Click "Benefits and Pay" to access information on the various benefit plans as well as frequently asked questions. This replaces information that was once was available through the PeopleFluent Benefits Portal.