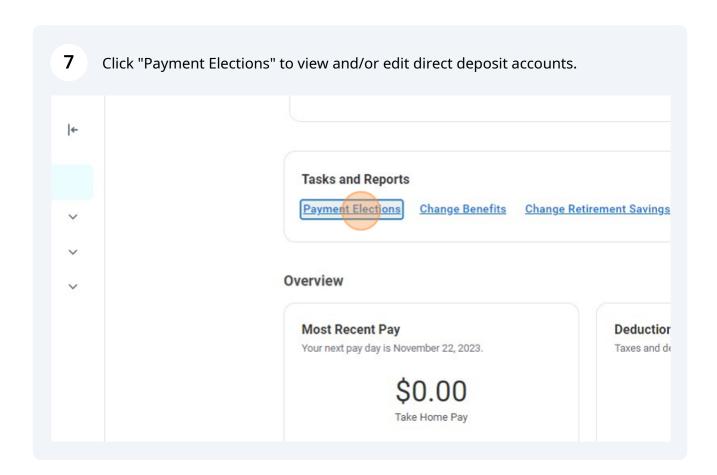

## Accessing Benefits and Pay Information on Scribe Workday

2 Click "MENU"

Implementation - tyrne5
On behalf of Pearl Krabs (040002)

Q s

Let's Get Started

Timely Suggestions

Click "Benefits and Pay" to access information on the various benefit plans as well as frequently asked questions. This replaces information that was once was available through the PeopleFluent Benefits Portal.