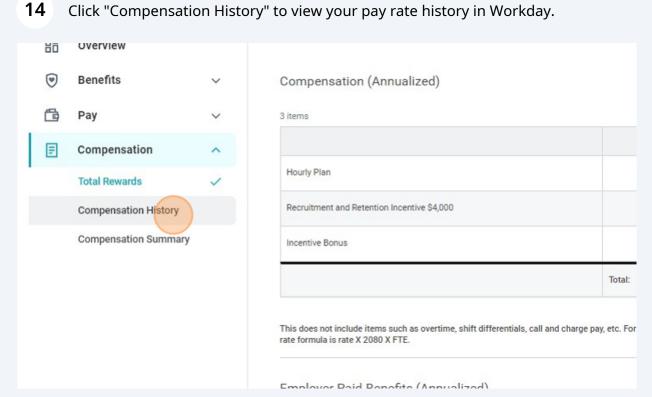

## 14 Click "Compensation History" to view your pay rate history in Workday.

15 Click "Compensation Summary" to view your current pay rate information.

© Benefits 
Pay 
Compensation 
Total Rewards
Compensation Summary