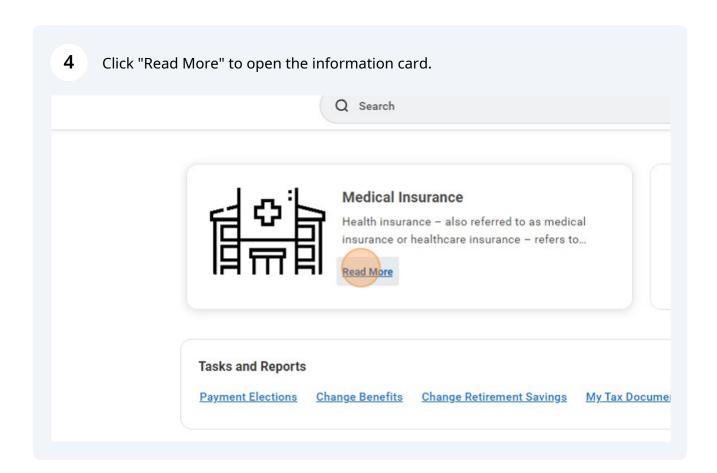

Click button for the plan to access the website for each benefit plan to view documents, contact information, and more.

6 Click to open any link.

Medical Insurance

Medical Insurance

Blue Cross Blue Shield of Louisiana (Third Party Administrator)