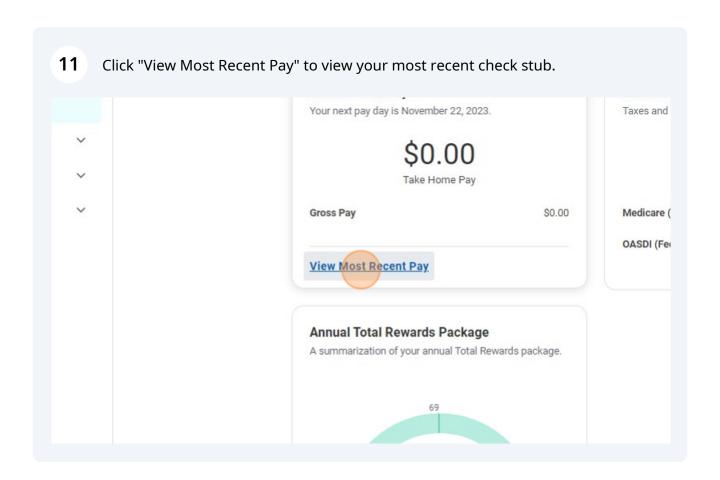

## Accessing Benefits and Pay Information on Scribe Workday

2 Click "MENU"

Implementation - tyrne5
On behalf of Pearl Krabs (040002)

Q s

Let's Get Started

Timely Suggestions

Click "Benefits and Pay" to access information on the various benefit plans as well as frequently asked questions. This replaces information that was once was available through the PeopleFluent Benefits Portal.