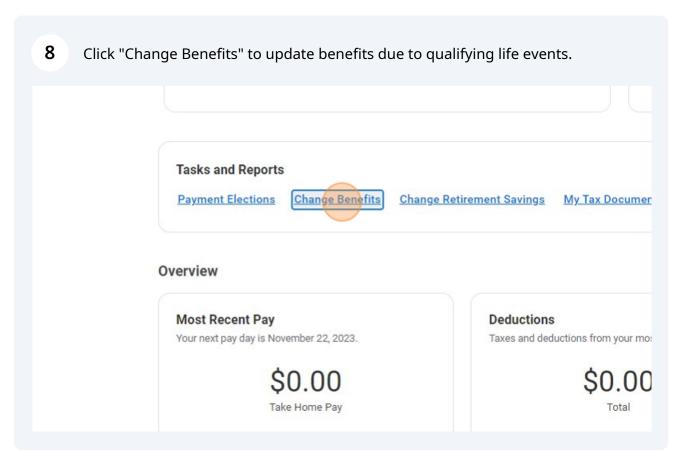

## Accessing Benefits and Pay Information on Scribe Workday

2 Click "MENU"

Implementation - tyrne5
On behalf of Pearl Krabs (040002)

Q s

Let's Get Started

Timely Suggestions

Click "Benefits and Pay" to access information on the various benefit plans as well as frequently asked questions. This replaces information that was once was available through the PeopleFluent Benefits Portal.