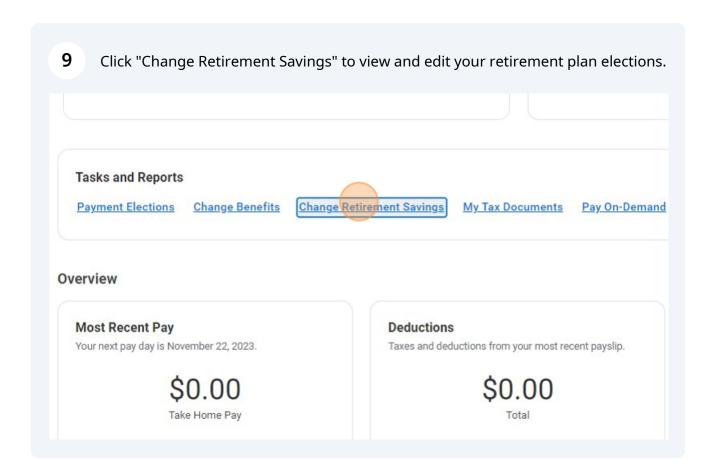

## 14 Click "Compensation History" to view your pay rate history in Workday.

15 Click "Compensation Summary" to view your current pay rate information.

© Benefits 
Pay 
Compensation 
Total Rewards
Compensation Summary