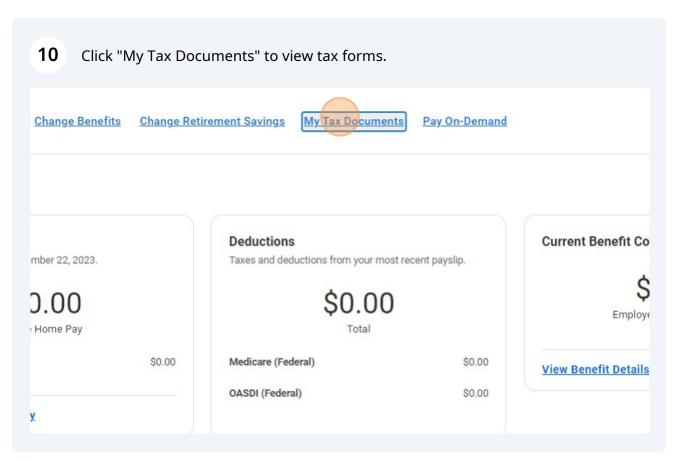

## 14 Click "Compensation History" to view your pay rate history in Workday.

15 Click "Compensation Summary" to view your current pay rate information.

© Benefits 
Pay 
Compensation 
Total Rewards
Compensation Summary