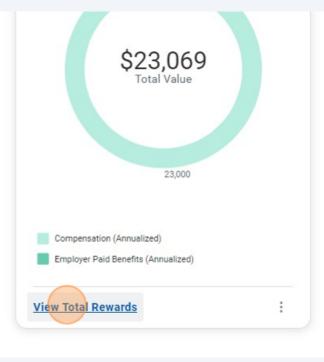

## Click "View Total Rewards" is a summary of your total compensation including pay 13 and benefits.