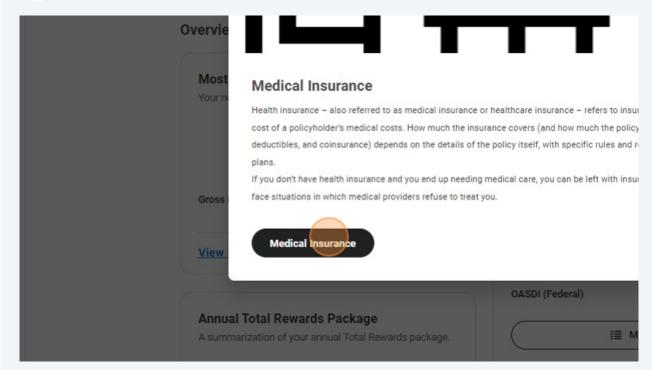

Click button for the plan to access the website for each benefit plan to view documents, contact information, and more.

6 Click to open any link.

Medical Insurance

Medical Insurance

Blue Cross Blue Shield of Louisiana (Third Party Administrator)

For questions regarding the medical plan BCBS of LA can be reached at 1-844-718-2583 (Group# 78T07ERC).

Helpful documents:

Group health plan summary

Tips for searching providers on the member portal

Activate your online account today!